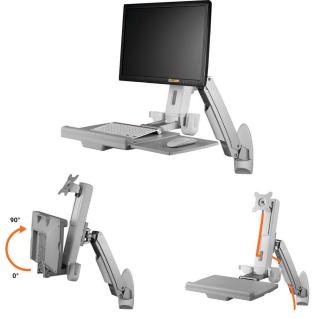

#### **FEATURES AND BENEFITS**

The support arm allows screen tilting with optional swivel and rotation functions for individual needs. The keyboard can be folded up to save space. Cable management within the wall duct is available as another space-saving measure.

#### Monitor arm for electronics cabinets

- Super flexible: Offers 12 inch vertical height adjustment
- Easy mounting: Simple installation on the side panel or frame
- · Maximum rotation: Flat panel arm swivels 340 degrees at monitor end and 180 degrees at mounting end
- Space-saving: When folded up, the [arm/monitor] is only 5 inches from the side panel

- Arm for one monitor screen up to 27"
- Maximum supported weight: 8 kg
- Adjustable: Tilt (+5 / 35") 90°, 360° rotation
- Adjustable height: 124 mm
- Material, steel, plastic, aluminum
- VESA: 100x100 mm, 75x75 mm
- · Supports keyboard and mouse
- · Cable Management System