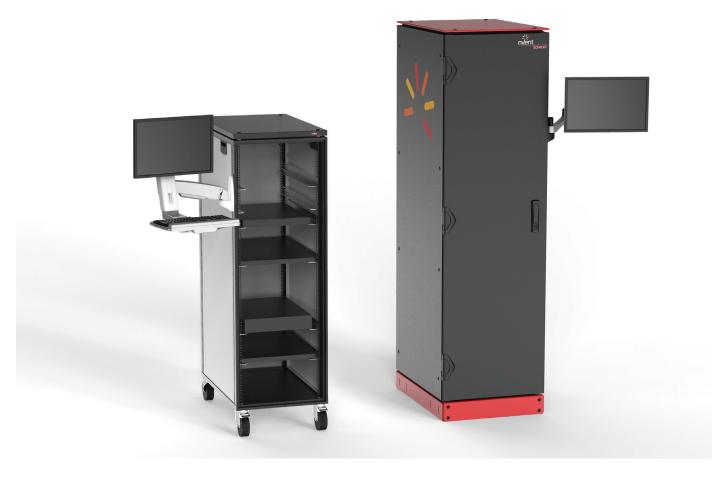

## For Electronics Cabinets in Test and Measurement

Modern support arm for mounting a flat screen monitor, keyboard and mouse in industrial or laboratory environments. Thanks to perfectly harmonized components, installation on your electronics cabinet can be installed by one person within a few minutes.

#### **FEATURES AND BENEFITS**

The support arm allows screen tilting with optional swivel and rotation functions for individual needs. The keyboard can be folded up to save space. Cable management within the wall duct is available as another space-saving measure.

#### Monitor arm for electronics cabinets

- Super flexible: Offers 12 inch vertical height adjustment
- Easy mounting: Simple installation on the side panel or frame
- · Maximum rotation: Flat panel arm swivels 340 degrees at monitor end and 180 degrees at mounting end
- Space-saving: When folded up, the [arm/monitor] is only 5 inches from the side panel