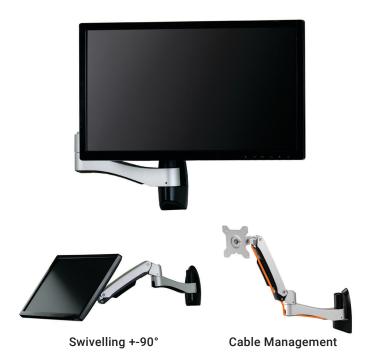

#### Monitor arm for electronics cabinets

- Super flexible: Offers 12 inch vertical height adjustment
- Easy mounting: Simple installation on the side panel or frame
- · Maximum rotation: Flat panel arm swivels 340 degrees at monitor end and 180 degrees at mounting end
- Space-saving: When folded up, the [arm/monitor] is only 5 inches from the side panel

- Maximum weight: up to 10 kg
- Removable arm
- Panorama adjustment (90° on each side)
- Tilt: -20" to 90"
- Material: steel and aluminum
- Screw type: M4

Part Number: 60118-562

Swivelling +-90°

Cable Management