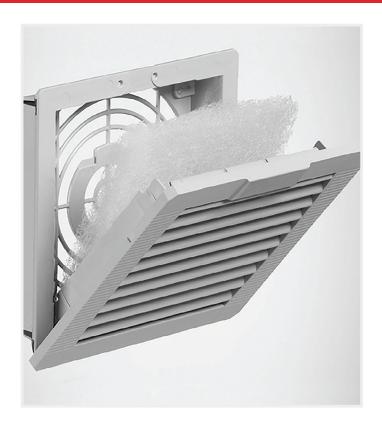

**Description:** To replace the standard filter supplied with the filter fans EF and the exhaust filters EFA. It is recommended to replace the filter each year or sooner depending on the environment.

**Temperature range:** -40 °C to +55 °C.

Pack quantity: 5 pieces.

Ready to use filter mat, to replace used filters within filter fans, and exhaust filters, to ensure that the enclosure's cooling capacity and protection degree is maintained.

IP 54